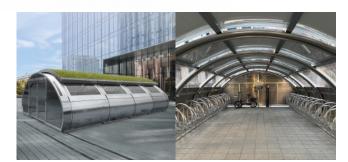

It is made of aluminium and polycarbonate with UV protection. Optional exterior decor.

HANGAR is a parking lot for bikes with a **modular structure** and a double sliding entrance door all made of aluminium and transparent polycarbonate with UV protection on both faces.