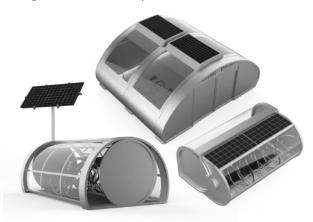

#### **PHOLARUS Solar Photovoltaic Systems**

Pholarus is a set of optional Solar Photovoltaic Systems exclusively designed for Parkings For Bikes that makes them work on a self-powered mode and allows users to charge their electric bicycles.