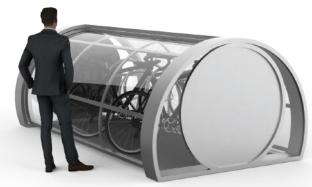

It is made of aluminium and polycarbonate with UV protection. Optional exterior decor.

HANGAR is a parking lot for bikes with a **modular structure** and a double sliding entrance door all made of aluminium and transparent polycarbonate with UV protection on both faces.