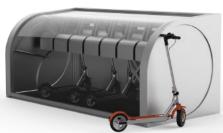

### 100% Made in Our Factory

5 - Year Warranty Polycarbonate and Aluminium

> Optional Exclusive Parkings for Bikes Firesafe

COFFRE is a fully-assembled parking lot for **bikes and scooters** with a maximum\* capacity for 20 spaces ready to be connected and fixed to the ground.