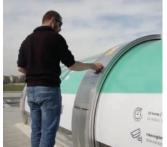

#### **PHOLARUS Solar Photovoltaic Systems**

Pholarus is a set of optional Solar Photovoltaic Systems exclusively designed for Parkings For Bikes that makes them work on a self-powered mode and allows users to charge their electric bicycles.