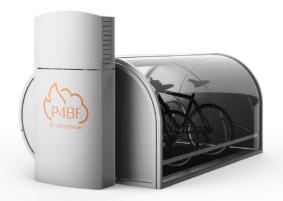

#### PFB Parkings For Bikes Firesafe

P4BF is an optional and exclusive Parkings For Bikes Firesafe designed by Idderman, Equipro and Fire Piping to prevent a bicycle battery fire from spreading over other batteries inside the parking.