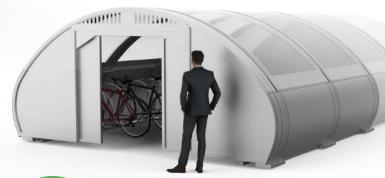

Optional
Exclusive
Solar
Photovoltaic
System

BREADBOX is a parking lot for **bikes and scooters** with a maximum\* capacity for 7 spaces and a design that allows to store **larger bikes or even bikes with child back seats**, within the smallest available space.